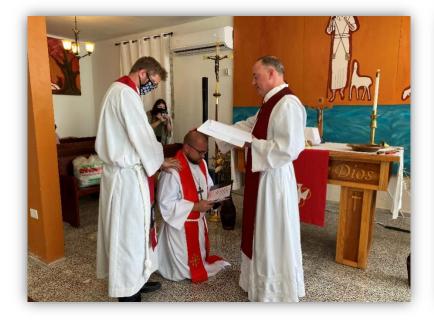

## **The Lehmans in Puerto Rico**

Greetings to you all in the name of our Lord and Savior Jesus Christ! We have been busy settling and working since our last update. Pastor Lehman was installed as missionary here in Puerto Rico. We have felt right at home joining this mission team. We are excited to be part of this group that is so dedicated to sharing Christ crucified with all! In mid-September, our shipment finally made its way to our house! Everyone was excited to see their long-lost stuff. Having our things makes this house more of a home. One step closer to being settled here on the island. We are thankful for all who have helped us in our transition! Especially our partner missionaries here on the island, and you! Thank you all for praying for us during this time.

# **A Page of Pictures**

Pastor Lehman's Installation in Ponce, PR

Our stuff arrived!

Bible Study on Saint Paul's letter to the Romans.

Grilling during our weekly fellowship dinner.